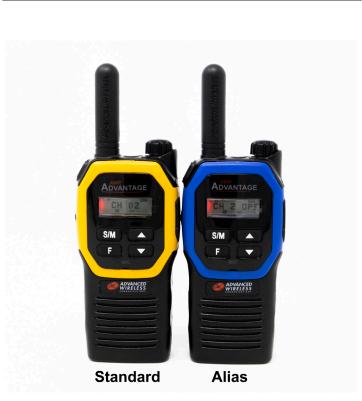

Feature packed, the AWR Advantage Two-way Business Radio

On top of that customize the faceplates with your company's logo

- Black Housing
- 16 Channels
- low/med/high)
- · Alphanumeric Display
- Time-Out-Timer (TOT)
- Speaker Enable / Disable
- Priority Scan
- PC Programmable or by