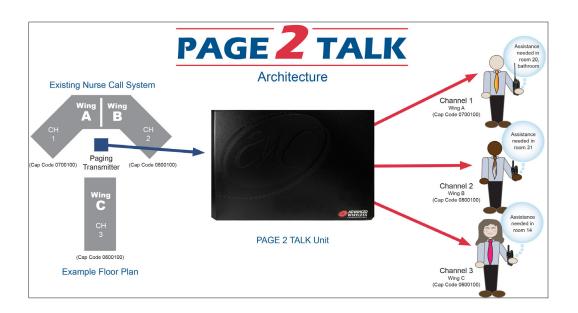

One of the most affordable, durable, and feature packed two-way radios available.

## AWR ADVANTAGE™

TWO-WAY BUSINESS RADIO

is a workhorse. You won't believe everything this radio can do. Some of the unique features of this radio includes: LED flashlight, channel aliases, programmable power - up to 2 Watts, and more!