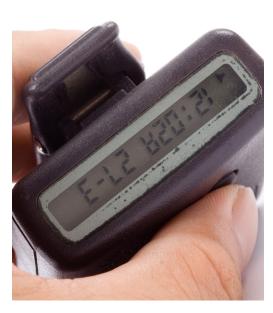

One of the most affordable, durable, and feature packed two-way radios available.

## AWR ADVANTAGE™

TWO-WAY BUSINESS RADIO

is a workhorse. You won't believe everything this radio can do. Some of the unique features of this radio includes: LED flashlight, channel aliases, programmable power - up to 2 Watts, and more!