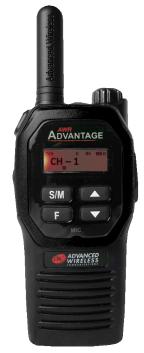

One of the most affordable, durable, and feature packed two-way radios available.

## AWR ADVANTAGE™

TWO-WAY BUSINESS RADIO

is a workhorse. You won't believe everything this radio can do. Some of the unique features of this radio includes: LED flashlight, channel aliases, programmable power - up to 2 Watts, and more!

#### **Key Features:**

- 2 Watts (program
- · Customizable Face Plate
- · Audio Channel Annunciation
- Busy Channel Lockout (BCL)
- · LED Flashlight
- Scan (user selectable)
- Programmable Mic Sensitivity
- Hand

- · Wireless Clone
- Programmable Key
- Functions Menu Programmable Mode
- Radio Power On Text
- Battery Save Mode
- Low Battery Alert
- 9 Programmable Call Tones
- Audio Compandor
- Audio Scrambler VOX
- Motorola CLS Compatible (accessories)

Feature packed, the AWR Advantage Two-way Business Radio

On top of that customize the faceplates with your company's logo

- Black Housing
- 16 Channels
- low/med/high)
- · Alphanumeric Display
- Time-Out-Timer (TOT)
- Speaker Enable / Disable
- Priority Scan
- PC Programmable or by