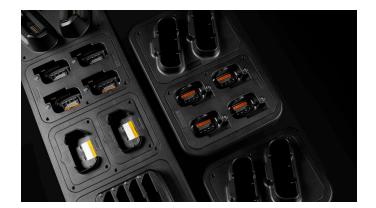

## CHARGE ALL CREATE YOUR OWN CUSTOM CHARGER

The Charge All ™ family by Advanced Wireless Communications features four base options with replaceable charging cups for popular radios and smart devices from AWC, Kenwood, Motorola, Vertex Standard, Zebra, and many more that allow

you customize your charger to your current and future charging needs.

#### Benefit

- An economic charging solution
- Customizable to fit your exact needs
- When new devices are introduced to your company, the cups can be replaced instead of buying a full new charger
- Can charge two-way radios, mobile computers, power tool batteries,and much more
- Custom cups can be available upon request, call (800) 475-5852 to talk with an AWC employee about your charging needs

#### **Charge All Original**

- Single Unit Charger
- 1 small charging cup slot
- Perfect for individual two-way radio devices
- Six Unit Charg
- 6 small charging cups slots that can be set up for a specific radio or 6 individual radios
- The original Charge All featuring 6 charging cup slots for two-way radio devices

#### Charge All Large

- Double Unit Charger
- 2 large charging cup slots that can be used with spacers to create up to 4 small cup slots
- Made for the charging of Smart devices such as Mobile Computers
- Five Unit Charger
- 5 large charging cup slots that can be used with spacers to create up to 10 small cup slots
- Our largest charger made for the charging of Smart devices such as Mobile Computers.