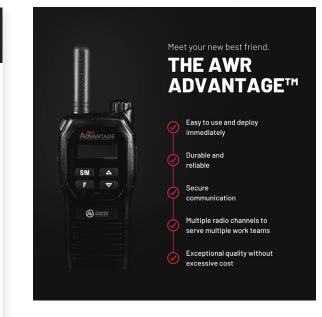

## AWR ADVANTAGE™

TWO-WAY BUSINESS RADIO

is a workhorse. You won't believe everything this radio can do. Some of the unique features of this radio includes: LED flashlight, channel aliases, programmable power - up to 2 Watts, and more!

#### **Key Features:**

- 2 Watts (program
- · Customizable Face Plate
- · Audio Channel Annunciation
- Busy Channel Lockout (BCL)
- · LED Flashlight
- Scan (user selectable)
- Programmable Mic Sensitivity
- Hand

- · Wireless Clone
- Programmable Key
- Functions Menu Programmable Mode
- Radio Power On Text
- Battery Save Mode
- Low Battery Alert
- 9 Programmable Call Tones
- Audio Compandor
- Audio Scrambler VOX
- Motorola CLS Compatible (accessories)

Feature packed, the AWR Advantage Two-way Business Radio

On top of that customize the faceplates with your company's logo

- Black Housing
- 16 Channels
- low/med/high)
- · Alphanumeric Display
- Time-Out-Timer (TOT)
- Speaker Enable / Disable
- Priority Scan
- PC Programmable or by