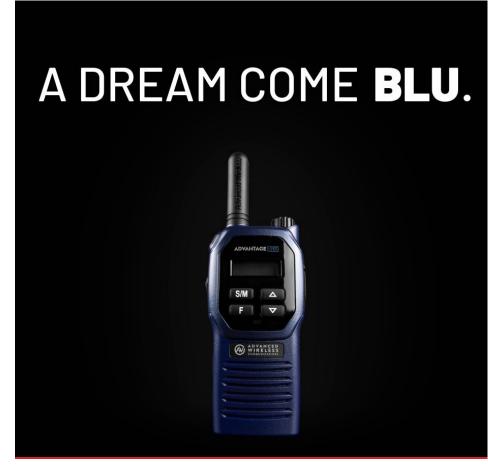

One of the most affordable, durable, and feature packed two-way radios available.

## AWR ADVANTAGE™

TWO-WAY BUSINESS RADIO

is a workhorse. You won't believe everything this radio can do. Some of the unique features of this radio includes: LED flashlight, channel aliases, programmable power - up to 2 Watts, and more!

#### **Key Features:**

- 2 Watts (program
- · Customizable Face Plate
- · Audio Channel Annunciation
- Busy Channel Lockout (BCL)
- · LED Flashlight
- Scan (user selectable)
- Programmable Mic Sensitivity
- Hand

- · Wireless Clone
- Programmable Key
- Functions Menu Programmable Mode
- Radio Power On Text
- Battery Save Mode
- Low Battery Alert
- 9 Programmable Call Tones
- Audio Compandor
- Audio Scrambler VOX
- Motorola CLS Compatible (accessories)

Feature packed, the AWR Advantage Two-way Business Radio

On top of that customize the faceplates with your company's logo

- Black Housing
- 16 Channels
- low/med/high)
- · Alphanumeric Display
- Time-Out-Timer (TOT)
- Speaker Enable / Disable
- Priority Scan
- PC Programmable or by