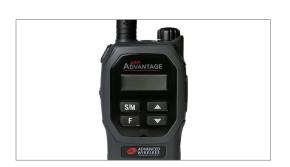

## AWR ADVANTAGE™

TWO-WAY BUSINESS RADIO

is a workhorse. You won't believe everything this radio can do. Some of the unique features of this radio includes: LED flashlight, channel aliases, programmable power - up to 2 Watts, and more!

#### **Key Features:**

- 2 Watts (program
- · Customizable Face Plate
- · Audio Channel Annunciation
- Busy Channel Lockout (BCL)
- · LED Flashlight
- Scan (user selectable)
- Programmable Mic Sensitivity
- Hand

- · Wireless Clone
- Programmable Key
- Functions Menu Programmable Mode
- Radio Power On Text
- Battery Save Mode
- Low Battery Alert
- 9 Programmable Call Tones
- Audio Compandor
- Audio Scrambler VOX
- Motorola CLS Compatible (accessories)

Feature packed, the AWR Advantage Two-way Business Radio

On top of that customize the faceplates with your company's logo

- Black Housing
- 16 Channels
- low/med/high)
- · Alphanumeric Display
- Time-Out-Timer (TOT)
- Speaker Enable / Disable
- Priority Scan
- PC Programmable or by