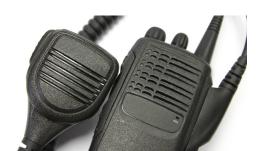

One of the most affordable, durable, and feature packed two-way radios available.

## AWR ADVANTAGE™

TWO-WAY BUSINESS RADIO

is a workhorse. You won't believe everything this radio can do. Some of the unique features of this radio includes: LED flashlight, channel aliases, programmable power - up to 2 Watts, and more!

#### **Key Features:**

- 2 Watts (program
- · Customizable Face Plate
- · Audio Channel Annunciation
- Busy Channel Lockout (BCL)
- · LED Flashlight
- Scan (user selectable)
- Programmable Mic Sensitivity
- Hand

- · Wireless Clone
- Programmable Key
- Functions Menu Programmable Mode
- Radio Power On Text
- Battery Save Mode
- Low Battery Alert
- 9 Programmable Call Tones
- Audio Compandor
- Audio Scrambler VOX
- Motorola CLS Compatible (accessories)

Feature packed, the AWR Advantage Two-way Business Radio

On top of that customize the faceplates with your company's logo

- Black Housing
- 16 Channels
- low/med/high)
- · Alphanumeric Display
- Time-Out-Timer (TOT)
- Speaker Enable / Disable
- Priority Scan
- PC Programmable or by