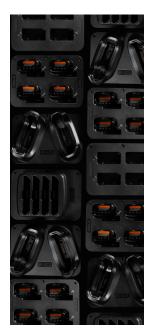

## CHARGE ALL CREATE YOUR OWN CUSTOM CHARGER

The Charge All ™ family by Advanced Wireless Communications features four base options with replaceable charging cups for popular radios and smart devices from AWC, Kenwood, Motorola, Vertex Standard, Zebra, and many more that allow

#### Benefit

- An economic charging solution
- Customizable to fit your exact needs
- When new devices are introduced to your company, the cups can be replaced instead of buying a full new charger
- Can charge two-way radios, mobile computers, power tool batteries,and much more
- Custom cups can be available upon request, call (800) 475-5852 to talk with an AWC employee about your charging needs

#### **Charge All Original**

- Single Unit Charger
- 1 small charging cup slot
- Perfect for individual two-way radio devices
- Six Unit Charg
- 6 small charging cups slots that can be set up for a specific radio or 6 individual radios
- The original Charge All featuring 6 charging cup slots for two-way radio devices

#### Charge All Large

- Double Unit Charger
- 2 large charging cup slots that can be used with spacers to create up to 4 small cup slots
- Made for the charging of Smart devices such as Mobile Computers
- Five Unit Charger
- 5 large charging cup slots that can be used with spacers to create up to 10 small cup slots
- Our largest charger made for the charging of Smart devices such as Mobile Computers.