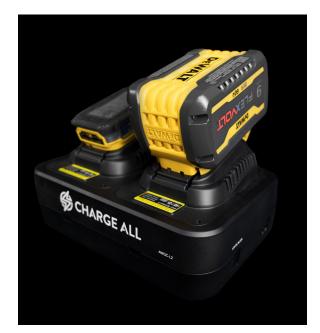

## CHARGE ALL CREATE YOUR OWN CUSTOM CHARGER

The Charge All ™ family by Advanced Wireless Communications features four base options with replaceable charging cups for popular radios and smart devices from AWC, Kenwood, Motorola, Vertex Standard, Zebra, and many more that allow

you customize your charger to your current and future charging needs.

#### Benefit

- An economic charging solution
- Customizable to fit your exact needs
- When new devices are introduced to your company, the cups can be replaced instead of buying a full new charger
- Can charge two-way radios, mobile computers, power tool batteries,and much more
- Custom cups can be available upon request, call (800) 475-5852 to talk with an AWC employee about your charging needs