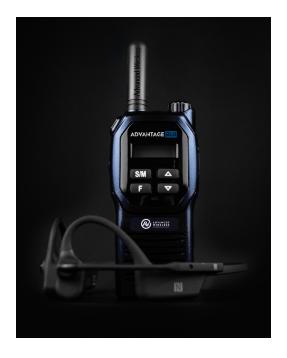

## AWR ADVANTAGE™

TWO-WAY BUSINESS RADIO

is a workhorse. You won't believe everything this radio can do. Some of the unique features of this radio includes: LED flashlight, channel aliases, programmable power - up to 2 Watts, and more!

#### **Key Features:**

- 2 Watts (program
- · Customizable Face Plate
- · Audio Channel Annunciation
- Busy Channel Lockout (BCL)
- · LED Flashlight
- Scan (user selectable)
- Programmable Mic Sensitivity
- Hand

- · Wireless Clone
- Programmable Key
- Functions Menu Programmable Mode
- Radio Power On Text
- Battery Save Mode
- Low Battery Alert
- 9 Programmable Call Tones
- Audio Compandor
- Audio Scrambler VOX
- Motorola CLS Compatible (accessories)

Feature packed, the AWR Advantage Two-way Business Radio

On top of that customize the faceplates with your company's logo

- Black Housing
- 16 Channels
- low/med/high)
- · Alphanumeric Display
- Time-Out-Timer (TOT)
- Speaker Enable / Disable
- Priority Scan
- PC Programmable or by