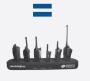

One of the most affordable, durable, and feature packed two-way radios available.

## AWR ADVANTAGE™

TWO-WAY BUSINESS RADIO

is a workhorse. You won't believe everything this radio can do. Some of the unique features of this radio includes: LED flashlight, channel aliases, programmable power - up to 2 Watts, and more!

Feature packed, the AWR Advantage Two-way Business Radio

On top of that customize the faceplates with your company's logo

- Black Housing
- 16 Channels
- low/med/high)
- · Alphanumeric Display
- Time-Out-Timer (TOT)
- Speaker Enable / Disable
- Priority Scan
- PC Programmable or by