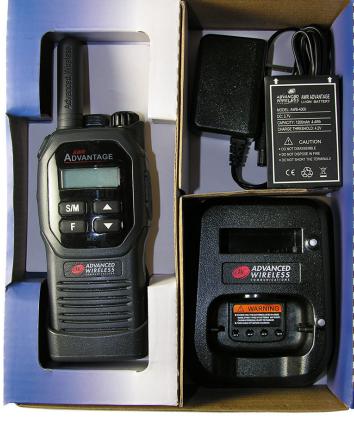

#### **AWR Advantage & AWR Advantage Plus**

User manual

**Advanced Wireless** Communications

500358

ADVANCED WIRELESS

ADVANCEDWIRELESS.COM

- Black Housing
  16 Channels
  2 Watts (programmable to low/med/high)
  C ustomizable Faceplate
  Audio Channel Annunciation
  Alphanumeric Display
  Busy Channel Lockout (BCL)
  Time-Out-Timer (TOT)

- LED Flashlight
  Speaker Enable / Disable
  Scan (user selectable)
  Priority Scan
  Programmable Mic Sensitivity
  PC Programmable or by Hand
  Wireless Clone
  Programmable Key Functions
  Menu Programmable Mode
- Radio Power On Text
  Battery Save Mode
  Low Battery Alert
  9 Programmable Call Tones
  Audio Compandor
  Audio Scrambler
  VOX
  Motorola CLS Compatible