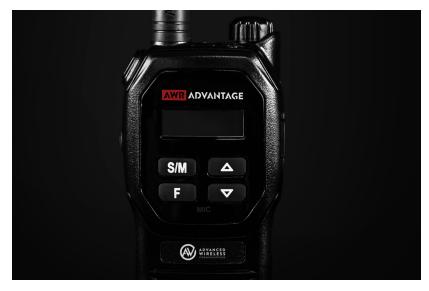

One of the most affordable, durable, and feature packed two-way radios available.

## AWR ADVANTAGE™

TWO-WAY BUSINESS RADIO

is a workhorse. You won't believe everything this radio can do. Some of the unique features of this radio includes: LED flashlight, channel aliases, programmable power - up to 2 Watts, and more!

#### **Key Features:**

- 2 Watts (program
- · Customizable Face Plate
- · Audio Channel Annunciation
- Busy Channel Lockout (BCL)
- · LED Flashlight
- Scan (user selectable)
- Programmable Mic Sensitivity
- Hand

- · Wireless Clone
- Programmable Key
- Functions Menu Programmable Mode
- Radio Power On Text
- Battery Save Mode
- Low Battery Alert
- 9 Programmable Call Tones
- Audio Compandor
- Audio Scrambler VOX
- Motorola CLS Compatible (accessories)

Feature packed, the AWR Advantage Two-way Business Radio

On top of that customize the faceplates with your company's logo

- Black Housing
- 16 Channels
- low/med/high)
- · Alphanumeric Display
- Time-Out-Timer (TOT)
- Speaker Enable / Disable
- Priority Scan
- PC Programmable or by