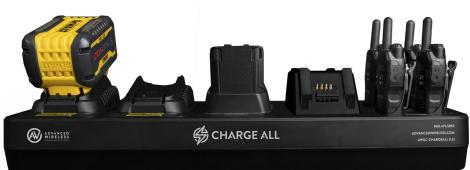

## CHARGE ALL CREATE YOUR OWN CUSTOM CHARGER

The Charge All ™ family by Advanced Wireless Communications features four base options with replaceable charging cups for popular radios and smart devices from AWC, Kenwood, Motorola, Vertex Standard, Zebra, and many more that allow

#### Benefit

- An economic charging solution
- Customizable to fit your exact needs
- When new devices are introduced to your company, the cups can be replaced instead of buying a full new charger
- Can charge two-way radios, mobile computers, power tool batteries,and much more
- Custom cups can be available upon request, call (800) 475-5852 to talk with an AWC employee about your charging needs