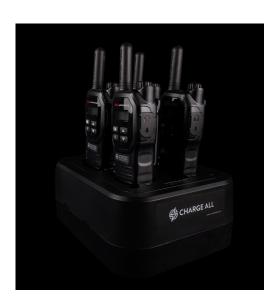

#### **Charge All Original**

- Single Unit Charger
- 1 small charging cup slot
- Perfect for individual two-way radio devices
- Six Unit Charg
- 6 small charging cups slots that can be set up for a specific radio or 6 individual radios
- The original Charge All featuring 6 charging cup slots for two-way radio devices