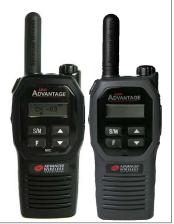

One of the most affordable, durable, and feature packed two-way radios available.

## AWR ADVANTAGE™

TWO-WAY BUSINESS RADIO

is a workhorse. You won't believe everything this radio can do. Some of the unique features of this radio includes: LED flashlight, channel aliases, programmable power - up to 2 Watts, and more!