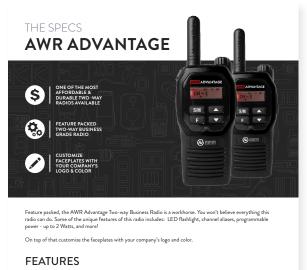

One of the most affordable, durable, and feature packed two-way radios available.

## AWR ADVANTAGE™

TWO-WAY BUSINESS RADIO

is a workhorse. You won't believe everything this radio can do. Some of the unique features of this radio includes: LED flashlight, channel aliases, programmable power - up to 2 Watts, and more!

#### **Key Features:**

- 2 Watts (program
- · Customizable Face Plate
- · Audio Channel Annunciation
- Busy Channel Lockout (BCL)
- · LED Flashlight
- Scan (user selectable)
- Programmable Mic Sensitivity
- Hand

- · Wireless Clone
- Programmable Key
- Functions Menu Programmable Mode
- Radio Power On Text
- Battery Save Mode
- Low Battery Alert
- 9 Programmable Call Tones
- Audio Compandor
- Audio Scrambler VOX
- Motorola CLS Compatible (accessories)

Feature packed, the AWR Advantage Two-way Business Radio

On top of that customize the faceplates with your company's logo

- Black Housing
- 16 Channels
- low/med/high)
- · Alphanumeric Display
- Time-Out-Timer (TOT)
- Speaker Enable / Disable
- Priority Scan
- PC Programmable or by