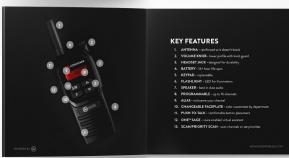

#### **Key Features:**

- 2 Watts (program
- · Customizable Face Plate
- · Audio Channel Annunciation
- Busy Channel Lockout (BCL)
- · LED Flashlight
- Scan (user selectable)
- Programmable Mic Sensitivity
- Hand

- · Wireless Clone
- Programmable Key
- Functions Menu Programmable Mode
- Radio Power On Text
- Battery Save Mode
- Low Battery Alert
- 9 Programmable Call Tones
- Audio Compandor
- Audio Scrambler VOX
- Motorola CLS Compatible (accessories)

Feature packed, the AWR Advantage Two-way Business Radio

On top of that customize the faceplates with your company's logo

- Black Housing
- 16 Channels
- low/med/high)
- · Alphanumeric Display
- Time-Out-Timer (TOT)
- Speaker Enable / Disable
- Priority Scan
- PC Programmable or by