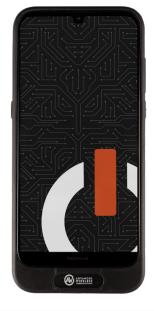

ts
- Made for the charging of Smart devices such as Mobile Computers
- Five Unit Charger
- 5 large charging cup slots that can be used with spacers to create up to 10 small cup slots
- Our largest charger made for the charging of Smart devices such as Mobile Computers.









A Custom Charger Made Just for You













**CREATE YOUR** 

**CUSTOM CHARGER** 





#### HOW DOES IT WORK? IT DOESN'T GET ANY EASIER.



















CHARGE-ALL\*\* PRODUCTS























TYPOGRAPHY

Arial Aa Bb Cc Dd Ee Ff Gg Hh Ii Jj Kk Ll Mm Nn Oo Pp Qq Rr Ss Tt Uu Vv Ww Xx Yy Zz SUB-BRANDS























**USAGE** 

Heading: THE ONE PLATFORM
Sub-heading: THE ONE PLATFORM
Body Copy: ONE™
Nickname: ONE™

HORIZONTAL

### THE **UNE** PLATFORM





























































# m.diolab

In the ever-evolving landscape of technology and communication, disruption is the catalyst for brand recognition. It's with this fervent spirit of innovation that ModioLab™ was born – a reseller division of Advanced Wireless Communications, strategically engineered to challenge and transform the industry as we know it.

#### A STRATEGIC EVOLUTION

ModioLab emerged not as a mere addition, but as a strategic evolution of Advanced Wireless Communications.

Created to disrupt and revolutionize the market, ModioLab is a testament to our commitment to pushing boundaries and reshaping the status quo.

#### THE ESSENCE OF MODIOLAB

At the heart of ModioLab lies a profound mission: to empower the B2B workforce with a comprehensive suite of communication solutions that rede