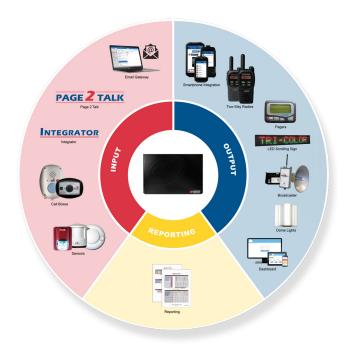

o create up to 4 small cup slots
- Made for the charging of Smart devices such as Mobile Computers
- Five Unit Charger
- 5 large charging cup slots that can be used with spacers to create up to 10 small cup slots
- Our largest charger made for the charging of Smart devices such as Mobile Computers.









A Custom Charger Made Just for You













**CREATE YOUR** 

**CUSTOM CHARGER** 





#### HOW DOES IT WORK? IT DOESN'T GET ANY EASIER.



















CHARGE-ALL\*\* PRODUCTS























TYPOGRAPHY

Arial Aa Bb Cc Dd Ee Ff Gg Hh Ii Jj Kk Ll Mm Nn Oo Pp Qq Rr Ss Tt Uu Vv Ww Xx Yy Zz SUB-BRANDS























**USAGE** 

Heading: THE ONE PLATFORM
Sub-heading: THE ONE PLATFORM
Body Copy: ONE™
Nickname: ONE™

HORIZONTAL

### THE **UNE** PLATFORM





























































# m.diolab

In the ever-evolving landscape of technology and communication, disruption is the catalyst for brand recognition. It's with this fervent spirit of innovation that ModioLab™ was born – a reseller division of Advanced Wireless Communications, strategically engineered to challenge and transform the industry as we know it.

#### A STRATEGIC EVOLUTION

ModioLab emerged not as a mere addition, but as a strategic evolution of Advanced Wireless Communications.

Created to disrupt and revolutionize the market, ModioLab is a testament to our commitment to pushing boundaries and reshaping the status quo.

#### THE ESSENCE OF MODIOLAB

At the heart of ModioLab lies a profound mission: to empower the B2B workforce with a comprehensive suite of com