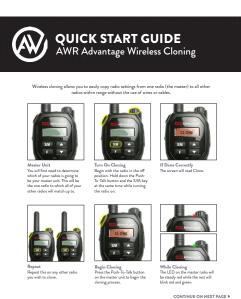

#### **Quick Start Guide AWR Advantage Wireless Cloning**

Wireless cloning allows you to easily copy radio settings from one radio (the master) to all other radios within range without the use of wires or cables

**Master Unit** You will first need to radios is going to be your

**Turn On Cloning** Begin with the radio in the off position. Hold down the Push-To-Talk button and the S/M key at the same time while

If Done Correctly

radio you wish to clone.

Begin Cloning Press the Push-To-Talk button on the master unit to begin the cloning process.

will be steady red while the rest will blink red and green