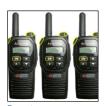

One of the most affordable, durable, and feature packed two-way radios available.

## AWR ADVANTAGE™

TWO-WAY BUSINESS RADIO

is a workhorse. You won't believe everything this radio can do. Some of the unique features of this radio includes: LED flashlight, channel aliases, programmable power - up to 2 Watts, and more!

#### **Key Features:**

- 2 Watts (program
- · Customizable Face Plate
- · Audio Channel Annunciation
- Busy Channel Lockout (BCL)
- · LED Flashlight
- Scan (user selectable)
- Programmable Mic Sensitivity
- Hand

- · Wireless Clone
- Programmable Key
- Functions Menu Programmable Mode
- Radio Power On Text
- Battery Save Mode
- Low Battery Alert
- 9 Programmable Call Tones
- Audio Compandor
- Audio Scrambler VOX
- Motorola CLS Compatible (accessories)

Feature packed, the AWR Advantage Two-way Business Radio

On top of that customize the faceplates with your company's logo

- Black Housing
- 16 Channels
- low/med/high)
- · Alphanumeric Display
- Time-Out-Timer (TOT)
- Speaker Enable / Disable
- Priority Scan
- PC Programmable or by