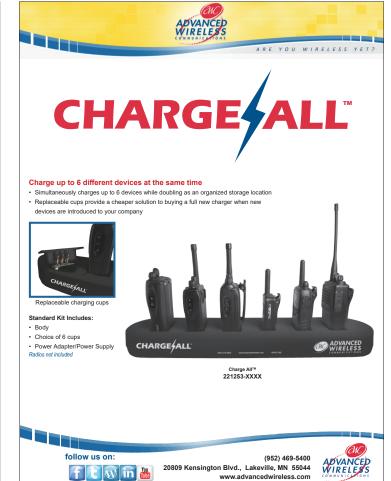

## CHARGE ALL CREATE YOUR OWN CUSTOM CHARGER

The Charge All ™ family by Advanced Wireless Communications features four base options with replaceable charging cups for popular radios and smart devices from AWC, Kenwood, Motorola, Vertex Standard, Zebra, and many more that allow

you customize your charger to your current and future charging needs.

#### Benefit

- An economic charging solution
- Customizable to fit your exact needs
- When new devices are introduced to your company, the cups can be replaced instead of buying a full new charger
- Can charge two-way radios, mobile computers, power tool batteries,and much more
- Custom cups can be available upon request, call (800) 475-5852 to talk with an AWC employee about your charging needs

#### **Charge All Original**

- Single Unit Charger
- 1 small charging cup slot
- Perfect for individual two-way radio devices
- Six Unit Charg
- 6 small charging cups slots that can be set up for a specific radio or 6 individual radios
- The original Charge All featuring 6 charging cup slots for two-way radio devices

#### Charge All Large

- Double Unit Charger
- 2 large charging cup slots that can be used with spacers to create up to 4 small cup slots
- Made for the charging of Smart devices such as Mobile Computers
- Five Unit Charger
- 5 large charging cup slots that can be used with spacers to create up to 10 small cup slots
- Our largest charger made for the charging of Smart devices such as Mobile Computers.