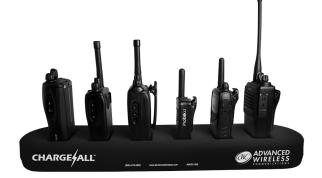

#### SEE THE DIFFERENCE

0

VIEW RADIOS

#### **FEAST YOUR EYES**

VIEW RADIOS

TYPOGRAPHY

Arial Aa Bb Cc Dd Ee Ff Gg Hh Ii Jj Kk Ll Mm Nn Oo Pp Qq Rr Ss Tt Uu Vv Ww Xx Yy Zz

**COLOR VARIATION** 

Brandon Grotesque Black Aa Bb Cc Dd Ee Ff Gg Hh Ii Jj Kk LI Mm Nn Oo Pp Qq Rr Ss Tt Uu Vv Ww Xx Yy Zz