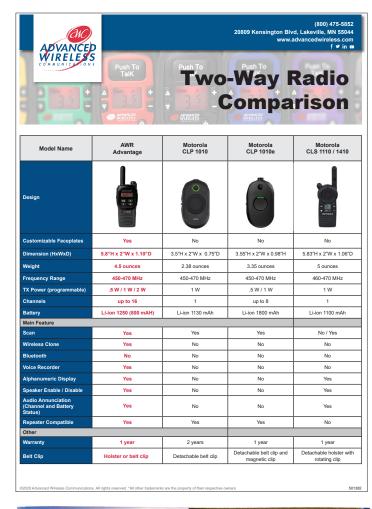

## AWR ADVANTAGE™

TWO-WAY BUSINESS RADIO

is a workhorse. You won't believe everything this radio can do. Some of the unique features of this radio includes: LED flashlight, channel aliases, programmable power - up to 2 Watts, and more!

#### **Key Features:**

- 2 Watts (program
- · Customizable Face Plate
- · Audio Channel Annunciation
- Busy Channel Lockout (BCL)
- · LED Flashlight
- Scan (user selectable)
- Programmable Mic Sensitivity
- Hand

- · Wireless Clone
- Programmable Key
- Functions Menu Programmable Mode
- Radio Power On Text
- Battery Save Mode
- Low Battery Alert
- 9 Programmable Call Tones
- Audio Compandor
- Audio Scrambler VOX
- Motorola CLS Compatible (accessories)

Feature packed, the AWR Advantage Two-way Business Radio

On top of that customize the faceplates with your company's logo

- Black Housing
- 16 Channels
- low/med/high)
- · Alphanumeric Display
- Time-Out-Timer (TOT)
- Speaker Enable / Disable
- Priority Scan
- PC Programmable or by