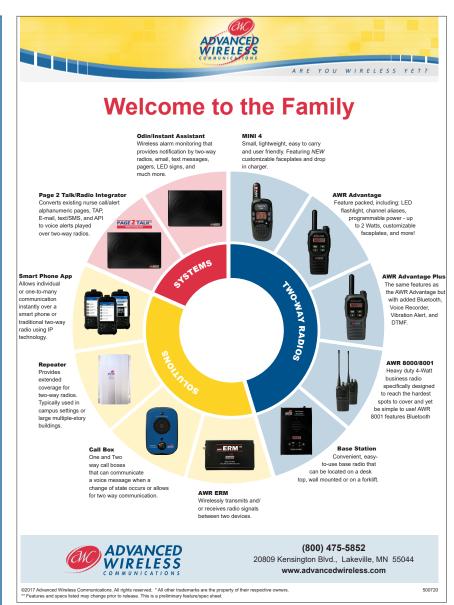

## AWR ADVANTAGE™

TWO-WAY BUSINESS RADIO

is a workhorse. You won't believe everything this radio can do. Some of the unique features of this radio includes: LED flashlight, channel aliases, programmable power - up to 2 Watts, and more!

#### **Key Features:**

- 2 Watts (program
- · Customizable Face Plate
- · Audio Channel Annunciation
- Busy Channel Lockout (BCL)
- · LED Flashlight
- Scan (user selectable)
- Programmable Mic Sensitivity
- Hand

- · Wireless Clone
- Programmable Key
- Functions Menu Programmable Mode
- Radio Power On Text
- Battery Save Mode
- Low Battery Alert
- 9 Programmable Call Tones
- Audio Compandor
- Audio Scrambler VOX
- Motorola CLS Compatible (accessories)

Feature packed, the AWR Advantage Two-way Business Radio

On top of that customize the faceplates with your company's logo

- Black Housing
- 16 Channels
- low/med/high)
- · Alphanumeric Display
- Time-Out-Timer (TOT)
- Speaker Enable / Disable
- Priority Scan
- PC Programmable or by