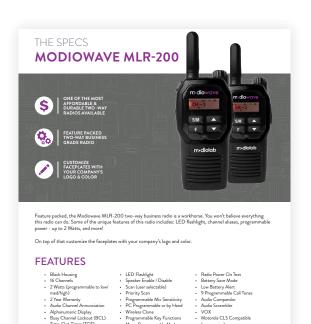

One of the most affordable, durable, and feature packed two-way radios available.

## AWR ADVANTAGE™

TWO-WAY BUSINESS RADIO

is a workhorse. You won't believe everything this radio can do. Some of the unique features of this radio includes: LED flashlight, channel aliases, programmable power - up to 2 Watts, and more!

and color.

#### **Key Features:**

- 2 Watts (program
- · Customizable Face Plate
- · Audio Channel Annunciation
- Busy Channel Lockout (BCL)
- · LED Flashlight
- Scan (user selectable)
- Programmable Mic Sensitivity
- Hand

- · Wireless Clone
- Programmable Key
- Functions Menu Programmable Mode
- Radio Power On Text
- Battery Save Mode
- Low Battery Alert
- 9 Programmable Call Tones
- Audio Compandor
- Audio Scrambler VOX
- Motorola CLS Compatible (accessories)

Feature packed, the AWR Advantage Two-way Business Radio

On top of that customize the faceplates with your company's logo

- Black Housing
- 16 Channels
- low/med/high)
- · Alphanumeric Display
- Time-Out-Timer (TOT)
- Speaker Enable / Disable
- Priority Scan
- PC Programmable or by