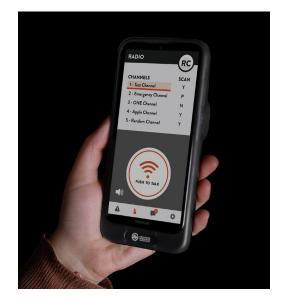

One of the most affordable, durable, and feature packed two-way radios available.

## AWR ADVANTAGE™

TWO-WAY BUSINESS RADIO

is a workhorse. You won't believe everything this radio can do. Some of the unique features of this radio includes: LED flashlight, channel aliases, programmable power - up to 2 Watts, and more!