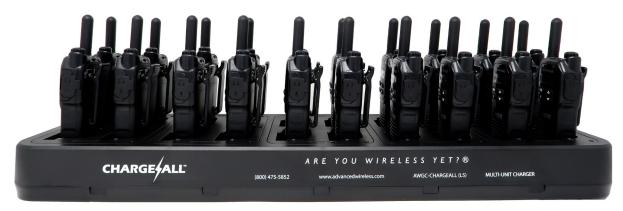

## CHARGE ALL CREATE YOUR OWN CUSTOM CHARGER

The Charge All ™ family by Advanced Wireless Communications features four base options with replaceable charging cups for popular radios and smart devices from AWC, Kenwood, Motorola, Vertex Standard, Zebra, and many more that allow

you customize your charger to your current and future charging needs.

#### Benefit

- An economic charging solution
- Customizable to fit your exact needs
- When new devices are introduced to your company, the cups can be replaced instead of buying a full new charger
- Can charge two-way radios, mobile computers, power tool batteries,and much more
- Custom cups can be available upon request, call (800) 475-5852 to talk with an AWC employee about your charging needs