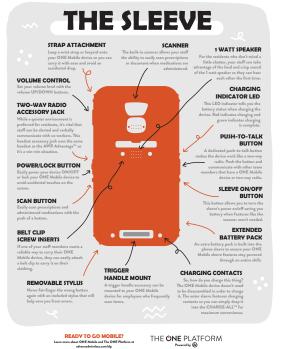

up slots
- Made for the charging of Smart devices such as Mobile Computers
- Five Unit Charger
- 5 large charging cup slots that can be used with spacers to create up to 10 small cup slots
- Our largest charger made for the charging of Smart devices such as Mobile Computers.









A Custom Charger Made Just for You













**CREATE YOUR** 

**CUSTOM CHARGER** 





#### HOW DOES IT WORK? IT DOESN'T GET ANY EASIER.



















CHARGE-ALL\*\* PRODUCTS























TYPOGRAPHY

Arial Aa Bb Cc Dd Ee Ff Gg Hh Ii Jj Kk Ll Mm Nn Oo Pp Qq Rr Ss Tt Uu Vv Ww Xx Yy Zz SUB-BRANDS























**USAGE** 

Heading: THE ONE PLATFORM
Sub-heading: THE ONE PLATFORM
Body Copy: ONE™
Nickname: ONE™

HORIZONTAL

### THE **UNE** PLATFORM





























































# m.diolab

In the ever-evolving landscape of technology and communication, disruption is the catalyst for brand recognition. It's with this fervent spirit of innovation that ModioLab™ was born – a reseller division of Advanced Wireless Communications, strategically engineered to challenge and transform the industry as we know it.

#### A STRATEGIC EVOLUTION

ModioLab emerged not as a mere addition, but as a strategic evolution of Advanced Wireless Communications.

Created to disrupt and revolutionize the market, ModioLab is a testament to our commitment to pushing boundaries and reshaping the status quo.

#### THE ESSENCE OF MODIOLAB

At the heart of ModioLab lies a profound mission: to empower the B2B workforce with a comprehensive suite of communication solutions tha